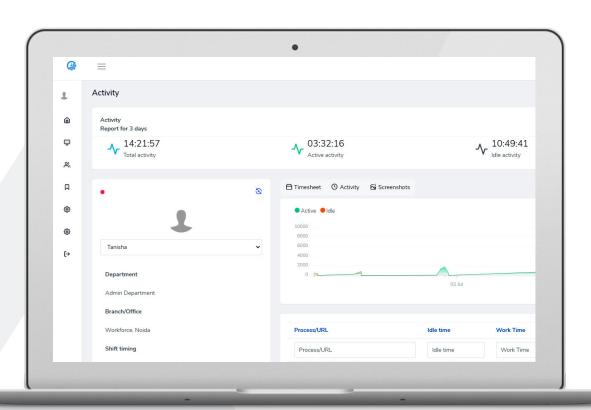

### Time Tracking

Unlike manual time trackers on the market, it automatically tracks employee time and maps accordingly. And you become aware of the most precious asset of your company 'time' & where it is being invested by your teams.

#### TRACK ATTENDANCE

It also tracks the attendance of employees and generates the report and creates alerts for those who are late.

**REAL-TIME MONITORING** 

See who is working and

who is not through the

#### TRACK BREAKS 03

Track breaks and the time away from the computer and keep the records for understanding the behaviour of the employee.