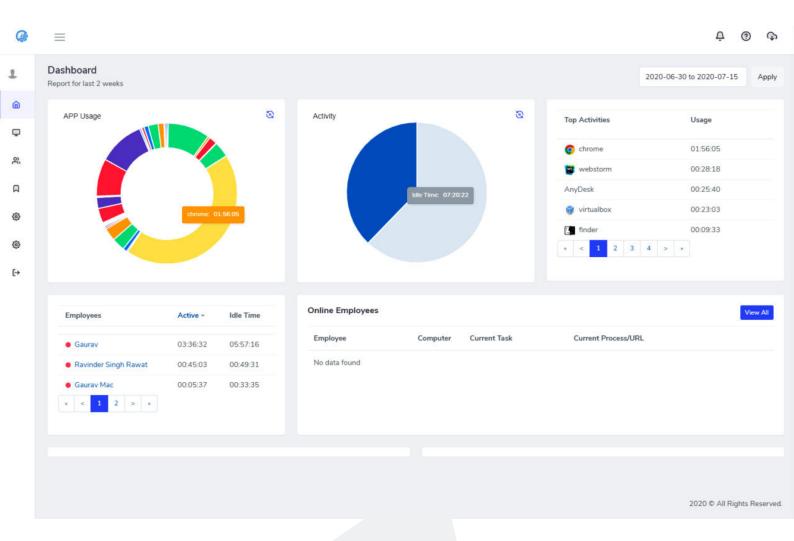

### **Employee Monitoring**

It gives insights into employee behaviors and engagement with projects and other stuff they do on work premises. And using this data managers can find their true potential and use them according to their strength.

### **Productivity Analytics**

This data gives the employees details of productive hours and the reason why one employee is productive & the other is not. Analytics reports give the key to decide the teams for your upcoming projects and make them more productive according to the predictive analytics.

### Other Features

- Time Tracking
- Track Attendance
- Real-time monitoring & Screenshots
- Project & Task based Analytics
- Developer API
- Offline Monitoring Support
- Multiple Time zone support
- Self reports on email

- Web & App Tracking
- Track Breaks
- Employee Analytics
- Utilization Reports
- Third Partry integrations
- Role Based Access control
- Auto reports on email
- No Activity Notifications